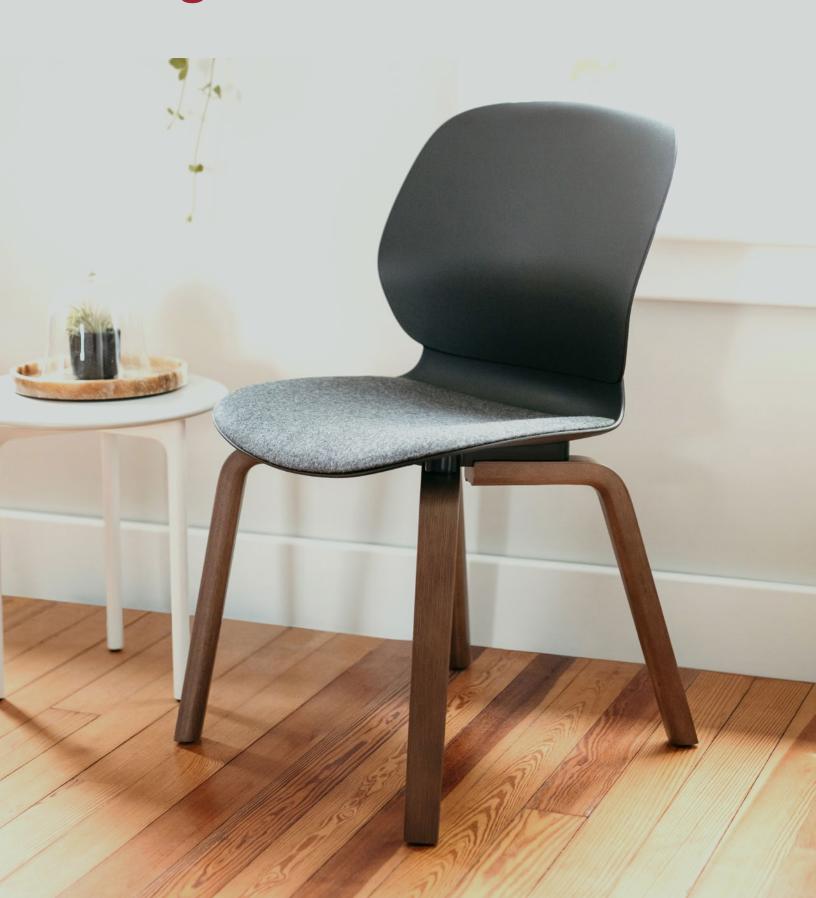

# **Seating Wood**

### Grade A Grade B

Black (PW-F)

Ink On Oak (M5-W43)

Walnut On Oak (M5-W44)

Clear On White Oak (M5-W35)

Polar (PW-PL)

White Oak Hardwood (VB-W35)