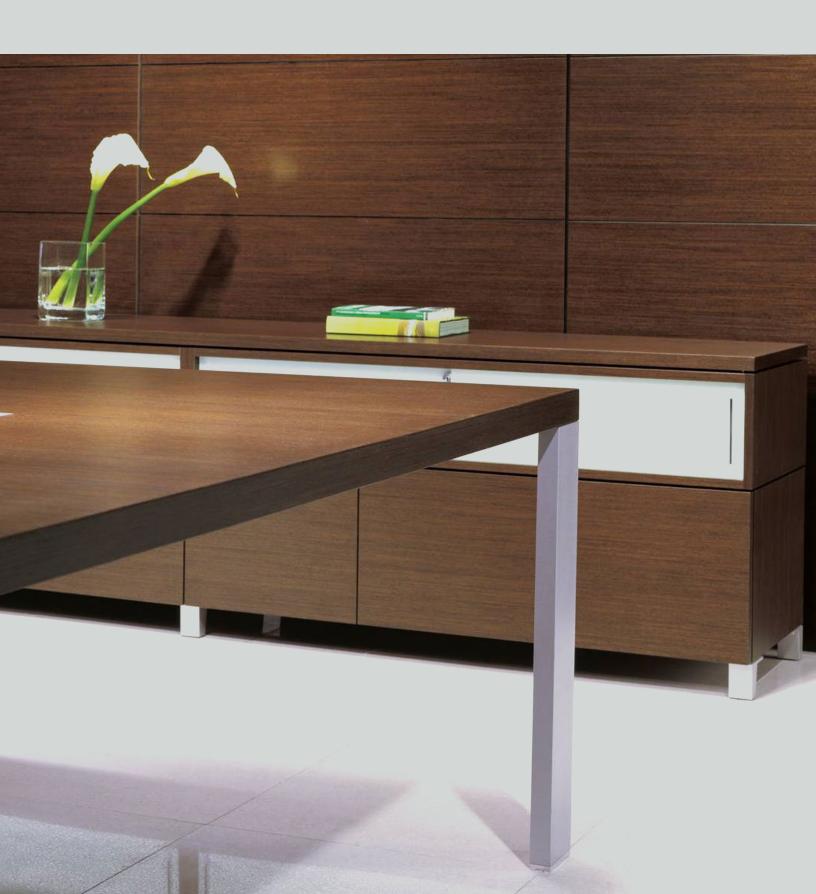

# **Seating Wood**

### Grade A Grade B

Black (PW-F)

Ink On Oak (M5-W43)

Walnut On Oak (M5-W44)

Clear On White Oak (M5-W35)

Polar (PW-PL)

White Oak Hardwood (VB-W35)

### **Grade C**

Walnut Hardwood (VH-W35)