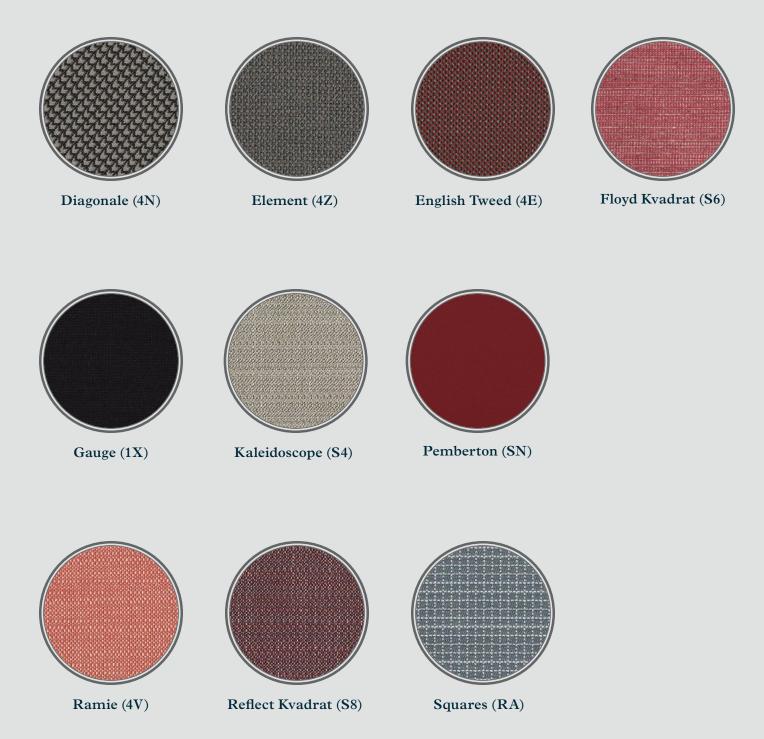

### **Grade E**

### Grade F

Brisa (XG)

Steelcut Trio Kvadrat (SY)

Divina Melange 3 Kvadrat (SV)

Hallingdal 65 Kvadrat (SV)