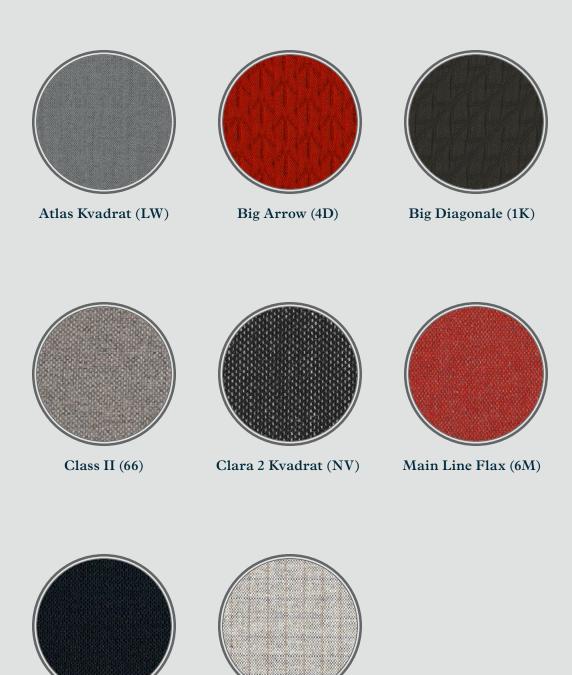

# Canadian Federal Government Surface Collection Finishes





# **Seating Upholstery Fabrics**





### **Grade B**



### **Grade C**







Maya II (68)

Oceanic (4T)

### **Grade D**



Recheck Kvadrat (RP)

#### **General notes:**

Melange Nap Kvadrat

**(S7)** 

### **Grade E**

### Grade F









Brisa (XG)

Steelcut Trio Kvadrat (SY)

Divina Melange 3 Kvadrat (SV)

Hallingdal 65 Kvadrat (SV)

### **Grade A - Leather**



Plains Leather (XP)

### **Grade B - Leather**



Nature Leather (XE)

# **Seating Trims**



### **Grade B**







Smoke (TR-E)



Fog (TR-7)



Metallic Champagne (TR-MC)



Black Trim (TR-F)



Metallic Silver (TR-LE)

### **Grade C**



Snow (TR-UFM)



Snowfall (TR-UFS)

# **Seating Polymers**







# **Seating Mesh and Knit Backs**



### **Standard Mesh**



Fern Mesh (MB)



Very Task Mesh (MS)



X99 Soft Mesh (MO)



Zody Mesh (MA) (Zody Classic)



Zody Mesh (MA2) (Zody II & LX)

### **Standard Knit**



Fern Knit (XQ)



Soji Knit (X