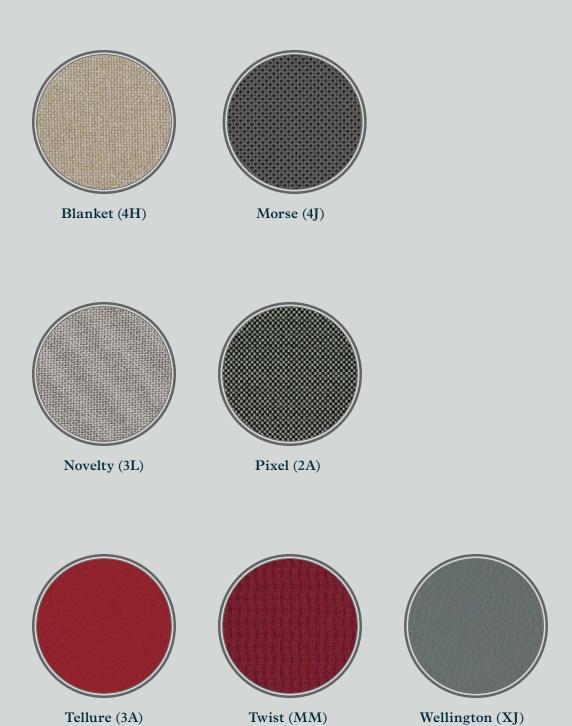

# Canadian Federal Government Surface Collection Finishes





# **Seating Upholstery Fabrics**





### **Grade B**



### **Grade C**







Maya II (68)

Oceanic (4T)

### **Grade D**



Recheck Kvadrat (RP)

#### **General notes:**

Melange Nap Kvadrat

**(S7)** 

### **Grade E**

### Grade F









Brisa (XG)

Steelcut Trio Kvadrat (SY)

Divina Melange 3 Kvadrat (SV)

Hallingdal 65 Kvadrat (SV)

### **Grade A - Leather**



Plains Leather (XP)

### **Grade B - Leather**



Nature Leather (XE)

# **Seating Trims**



### **Grade B**







Smoke (TR-E)



Fog (TR-7)



Metallic Champagne (TR-MC)



Black Trim (TR-F)



Metallic Silver (TR-LE)

### **Grade C**



Snow (TR-UFM)



Snowfall (TR-UFS)

# **Seating Polymers**







# **Seating Mesh and Knit Backs**



### **Standard Mesh**



Fern Mesh (MB)



Very Task Mesh (MS)



X99 Soft Mesh (MO)



Zody Mesh (MA) (Zody Classic)