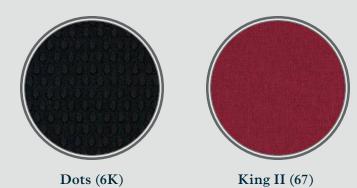

### Grade F

Brisa (XG)

Steelcut Trio Kvadrat (SY)

Divina Melange 3 Kvadrat (SV)

Hallingdal 65 Kvadrat (SV)