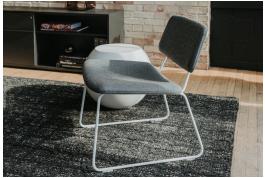

## Resonate

Guest Seating

HAWORTH Resonate Guest Seating

Resonate<sup>™</sup> is a collection of contemporary, modular lounge furnishings and chairs that support people during those in-between times when ideas form. The lounge chair is ideal for relaxed postures, while the side chair is standard seated height. Both are designed for easy maneuverability to support dynamic environments.

## **Features**

- Lightweight, minimalistic, durable wire-frame design
- Moves easily with the exposed wire frame or integrated handle
- Both seat and back available with or without upholstery; laminate finishes in solid or woodgrain
- Lounge Chair
  - Armless design is lower, wider, and reclined for more relaxed postures
- Side Chair
  - Armless design in standard seated height for casual collaborative meeting settings, cafés, and break rooms