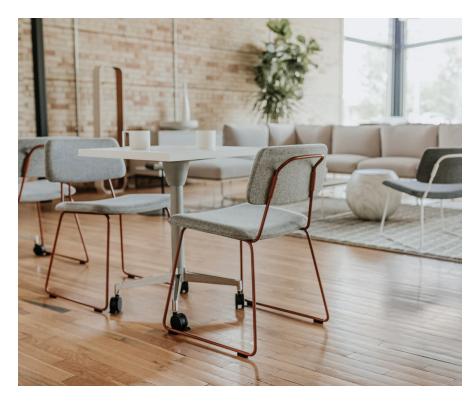

## Resonate

Guest Seating

HAWORTH Resonate Guest Seating

Resonate<sup>™</sup> is a collection of contemporary, modular lounge furnishings and chairs that support people during those in-between times when ideas form. The lounge chair is ideal for relaxed postures, while the side chair is standard seated height. Both are designed for easy maneuverability to support dynamic environments.

## **Features**

- Lightweight, minimalistic, durable wire-frame design
- Moves easily with the exposed wire frame or integrated handle
- Both seat and back available with or without upholstery; laminate finishes in solid or woodgrain
- Lounge Chair
  - Armless design is lower, wider, and reclined for more relaxed postures
- Side Chair
  - Armless design in standard seated height for casual collaborative meeting settings, cafés, and break rooms