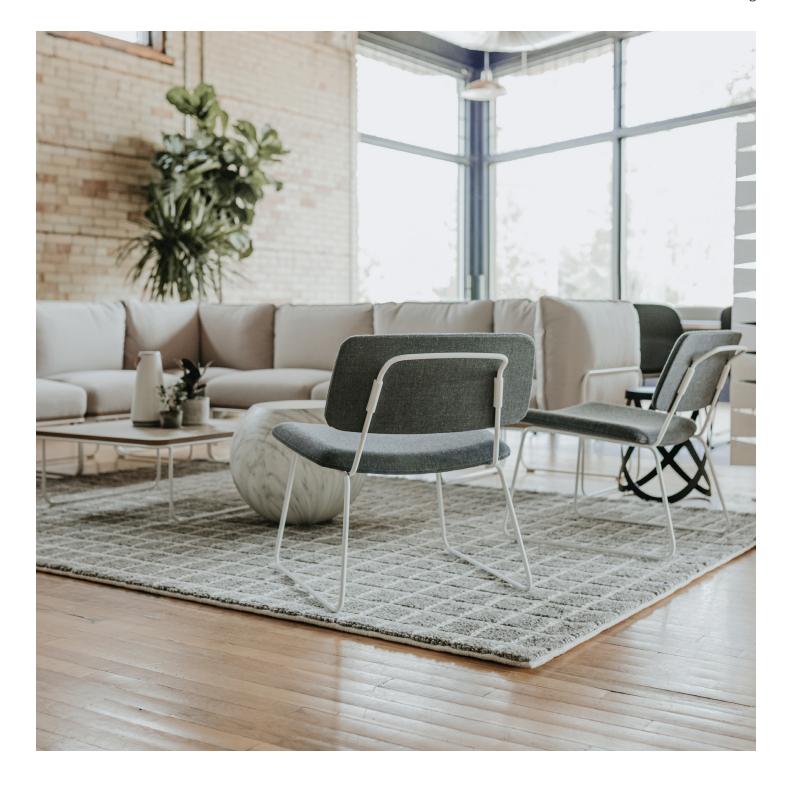

## Resonate

Guest Seating

HAWORTH Resonate Guest Seating

Resonate<sup>™</sup> is a collection of contemporary, modular lounge furnishings and chairs that support people during those in-between times when ideas form. The lounge chair is ideal for relaxed postures, while the side chair is standard seated height. Both are designed for easy maneuverability to support dynamic environments.

## **Features**

- Lightweight, minimalistic, durable wire-frame design
- Moves easily with the exposed wire frame or integrated handle
- Both seat and back available with or without upholstery; laminate finishes in solid or woodgrain
- Lounge Chair
  - Armless design is lower, wider, and reclined for more relaxed postures
- Side Chair
  - Armless design in standard seated height for casual collaborative meeting settings, cafés, and break rooms