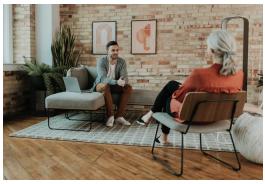

## Resonate

Guest Seating

HAWORTH Resonate Guest Seating

Resonate<sup>™</sup> is a collection of contemporary, modular lounge furnishings and chairs that support people during those in-between times when ideas form. The lounge chair is ideal for relaxed postures, while the side chair is standard seated height. Both are designed for easy maneuverability to support dynamic environments.

## **Features**

- Lightweight, minimalistic, durable wire-frame design
- Moves easily with the exposed wire frame or integrated handle
- Both seat and back available with or without upholstery; laminate finishes in solid or woodgrain
- Lounge Chair
  - Armless design is lower, wider, and reclined for more relaxed postures
- Side Chair
  - Armless design in standard seated height for casual collaborative meeting settings, cafés, and break rooms